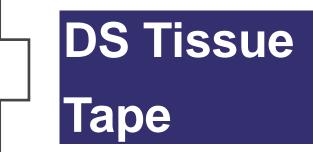

### Floor Marking Tape

Made from non-woven tissue paper coated on both sides with acrylic or hot melt rubber adhesive and laminated with release paper & hand tear-able, excellent & quick double stick with strong adhesive. Used in clothing, advertising, stationery, etc.