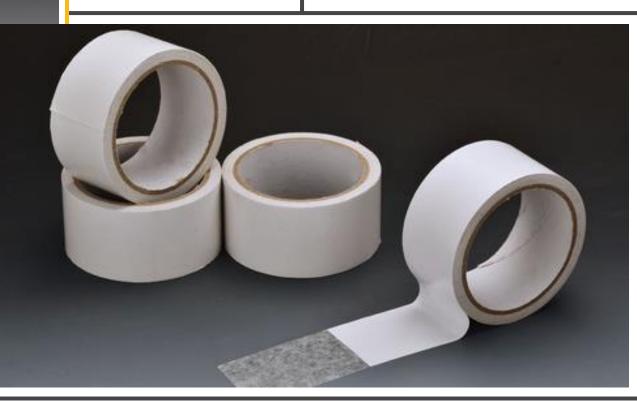

### Floor Marking Tape

Made from non-woven tissue paper coated on both sides with acrylic or hot melt rubber adhesive and laminated with release paper & hand tear-able, excellent & quick double stick with strong adhesive. Used in clothing, advertising, stationery, etc.