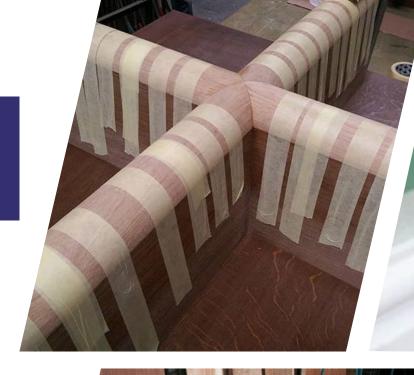

## Masking Tape

Also known as sticky tape, made of easy to tear paper, it is available in a variety of width. Ideal of finished trim and woodwork, primed & painted walls. It leaves no residue upon removal.