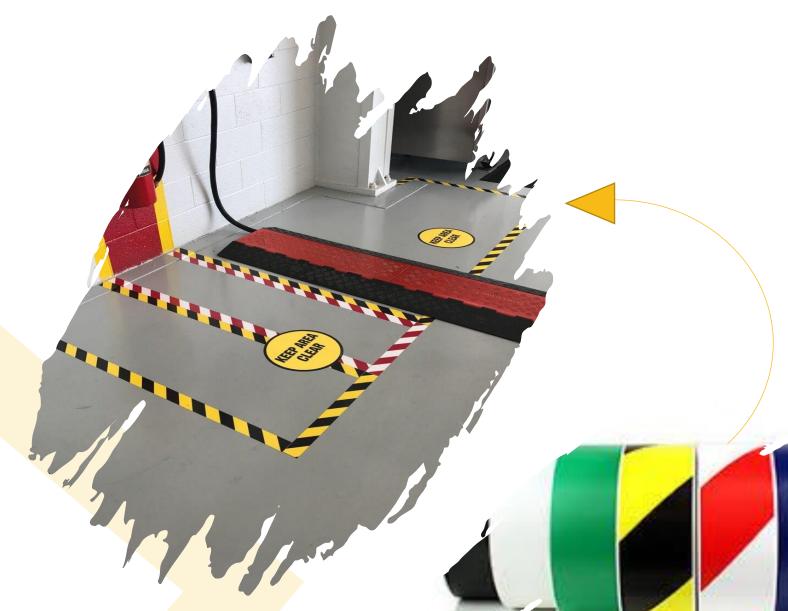

#### Available in

Designed to mark hazards, divide spaces ,create aisles, or provide directions .These are made of highly durable material and has strong adhesion for long installation under rough usage.

### Floor Marking Tape

Made from non-woven tissue paper coated on both sides with acrylic or hot melt rubber adhesive and laminated with release paper & hand tear-able, excellent & quick double stick with strong adhesive. Used in clothing, advertising, stationery, etc.