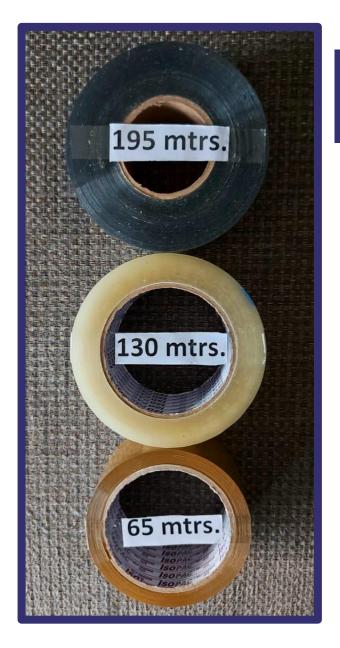

# INNOVATION

1. Space saving in storage, lower transportation cost

2. Huge saving in packing material thereby saving paper & saves upto14% cost when converted from 65 meters to 195 meters

3.Low wastage, lesser change over time

- 4. Auto checks length manipulation
- 5. Lesser down time, increased productivity